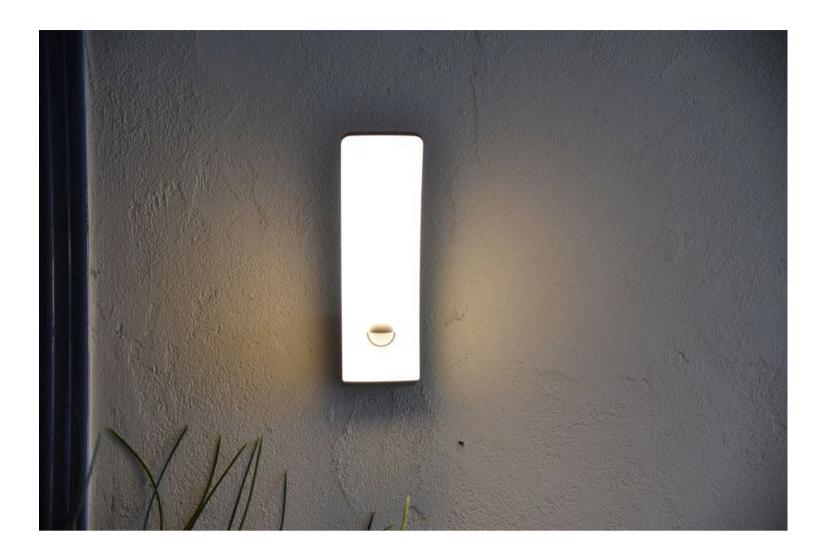

## **KILO**

The KILO outdoor wall light features a slightly bent design with an opal diffuser that emits a warm 3000K light. This elegant fixture is also available with a PIR sensor, providing both style and functionality for ambiance in outdoor spaces.

CE Declaration

DIMENSIONS

Width Length Height 5203902335 Wall Light SYNTHETICS

OPAL PC Dark Grey 6939412016221

5 Years <u>View</u>

69.0 mm 155.0 mm 204.0 mm